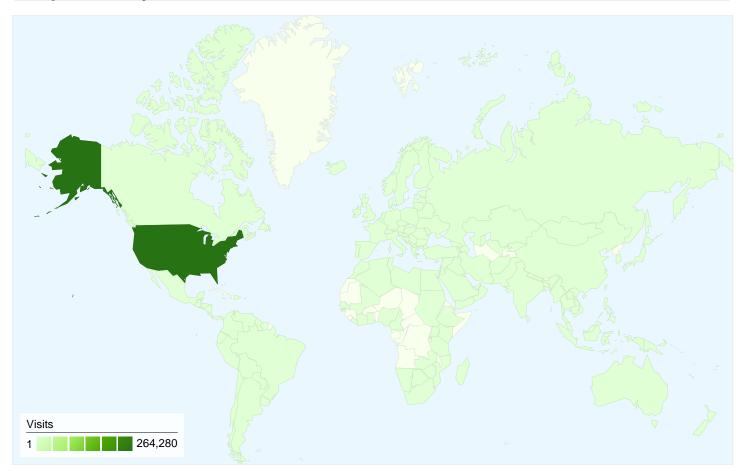

# www.pugetsound.edu Map Overlay

# 272,282 visits came from 161 countries/territories

| Visits<br>272,282<br>% of Site Total:<br>100.00% | Pages/Visit<br>2.85<br>Site Avg:<br>2.85 (0.00%) | Avg. Time on Site<br>00:02:51<br>Site Avg:<br>00:02:51 (0.00%) |             | % New Visits<br>28.10%<br>Site Avg:<br>28.09% (0.04%) | <b>59.15</b><br>Site Avg: | Bounce Rate<br>59.15%<br>Site Avg:<br>59.15% (0.00%) |  |
|--------------------------------------------------|--------------------------------------------------|----------------------------------------------------------------|-------------|-------------------------------------------------------|---------------------------|------------------------------------------------------|--|
| Country/Territory                                |                                                  | Visits                                                         | Pages/Visit | Avg. Time on<br>Site                                  | % New Visits              | Bounce Rate                                          |  |
| United States                                    |                                                  | 264,280                                                        | 2.86        | 00:02:52                                              | 26.92%                    | 59.08%                                               |  |
| Canada                                           |                                                  | 1,049                                                          | 2.80        | 00:01:59                                              | 76.45%                    | 55.67%                                               |  |
| United Kingdom                                   |                                                  | 696                                                            | 2.50        | 00:01:46                                              | 71.41%                    | 62.79%                                               |  |
| Germany                                          |                                                  | 499                                                            | 2.64        | 00:01:56                                              | 50.90%                    | 65.33%                                               |  |
| France                                           |                                                  | 339                                                            | 2.96        | 00:02:27                                              | 50.44%                    | 69.91%                                               |  |
| India                                            |                                                  | 323                                                            | 2.51        | 00:02:36                                              | 78.95%                    | 60.99%                                               |  |
| Mexico                                           |                                                  | 318                                                            | 2.28        | 00:01:48                                              | 53.46%                    | 69.81%                                               |  |
| Spain                                            |                                                  | 279                                                            | 2.15        | 00:01:19                                              | 77.78%                    | 64.52%                                               |  |
| Australia                                        |                                                  | 228                                                            | 2.54        | 00:01:45                                              | 77.63%                    | 64.04%                                               |  |