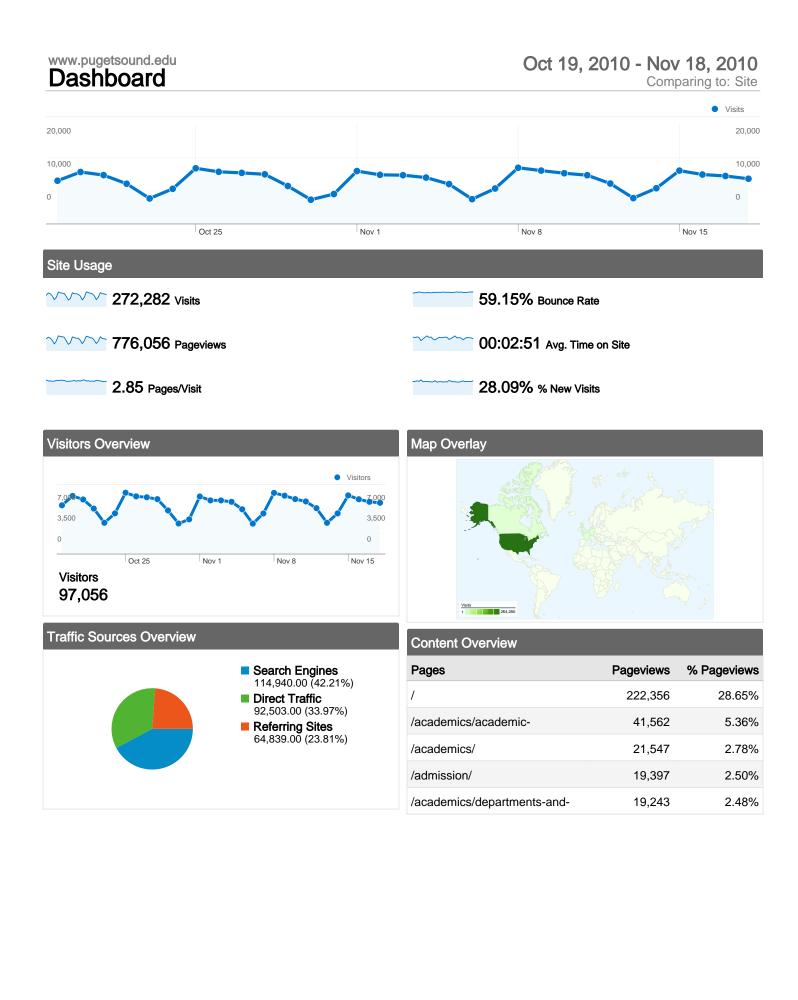

28.09% New Visits

42.21% Search Engines

# 272,282 visits came from 161 countries/territories

| Visits<br>272,282<br>% of Site Total:<br>100.00% | Pages/Visit<br>2.85<br>Site Avg:<br>2.85 (0.00%) | Avg. Time on Site<br>00:02:51<br>Site Avg:<br>00:02:51 (0.00%) |             | % New Visits<br>28.10%<br>Site Avg:<br>28.09% (0.04%) | <b>59.15</b><br>Site Avg: | Bounce Rate<br>59.15%<br>Site Avg:<br>59.15% (0.00%) |  |
|--------------------------------------------------|--------------------------------------------------|----------------------------------------------------------------|-------------|-------------------------------------------------------|---------------------------|------------------------------------------------------|--|
| Country/Territory                                |                                                  | Visits                                                         | Pages/Visit | Avg. Time on<br>Site                                  | % New Visits              | Bounce Rate                                          |  |
| United States                                    |                                                  | 264,280                                                        | 2.86        | 00:02:52                                              | 26.92%                    | 59.08%                                               |  |
| Canada                                           |                                                  | 1,049                                                          | 2.80        | 00:01:59                                              | 76.45%                    | 55.67%                                               |  |
| United Kingdom                                   |                                                  | 696                                                            | 2.50        | 00:01:46                                              | 71.41%                    | 62.79%                                               |  |
| Germany                                          |                                                  | 499                                                            | 2.64        | 00:01:56                                              | 50.90%                    | 65.33%                                               |  |
| France                                           |                                                  | 339                                                            | 2.96        | 00:02:27                                              | 50.44%                    | 69.91%                                               |  |
| India                                            |                                                  | 323                                                            | 2.51        | 00:02:36                                              | 78.95%                    | 60.99%                                               |  |
| Mexico                                           |                                                  | 318                                                            | 2.28        | 00:01:48                                              | 53.46%                    | 69.81%                                               |  |
| Spain                                            |                                                  | 279                                                            | 2.15        | 00:01:19                                              | 77.78%                    | 64.52%                                               |  |
| Australia                                        |                                                  | 228                                                            | 2.54        | 00:01:45                                              | 77.63%                    | 64.04%                                               |  |

| Ecuador | 227 | 1.92 | 00:01:01 | 67.84% | 72.25%        |
|---------|-----|------|----------|--------|---------------|
|         |     |      |          |        | 1 - 10 of 161 |

776,056 Pageviews

**599,454** Unique Views

59.15% Bounce Rate

## **Top Content**

| Pages                                                   | Pageviews | % Pageviews |
|---------------------------------------------------------|-----------|-------------|
| /                                                       | 222,356   | 28.65%      |
| /academics/academic-resources/collins-memorial-library/ | 41,562    | 5.36%       |
| /academics/                                             | 21,547    | 2.78%       |
| /admission/                                             | 19,397    | 2.50%       |
| /academics/departments-and-programs/                    | 19,243    | 2.48%       |