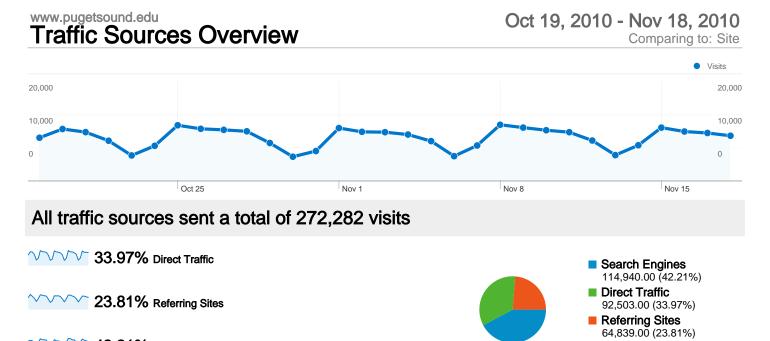

42.21% Search Engines

#### **Top Traffic Sources**

| Sources                        | Visits  | % visits | Keywords                  | Visits | % visits |
|--------------------------------|---------|----------|---------------------------|--------|----------|
| google (organic)               | 103,938 | 38.17%   | university of puget sound | 31,374 | 27.30%   |
| (direct) ((none))              | 92,503  | 33.97%   | puget sound               | 5,258  | 4.57%    |
| 198.31.193.211:8008 (referral) | 15,901  | 5.84%    | puget sound university    | 3,642  | 3.17%    |
| bing (organic)                 | 6,553   | 2.41%    | ups.edu                   | 2,834  | 2.47%    |
| auth.impulse.com:8443          | 6,351   | 2.33%    | pugetsound.edu            | 1,357  | 1.18%    |