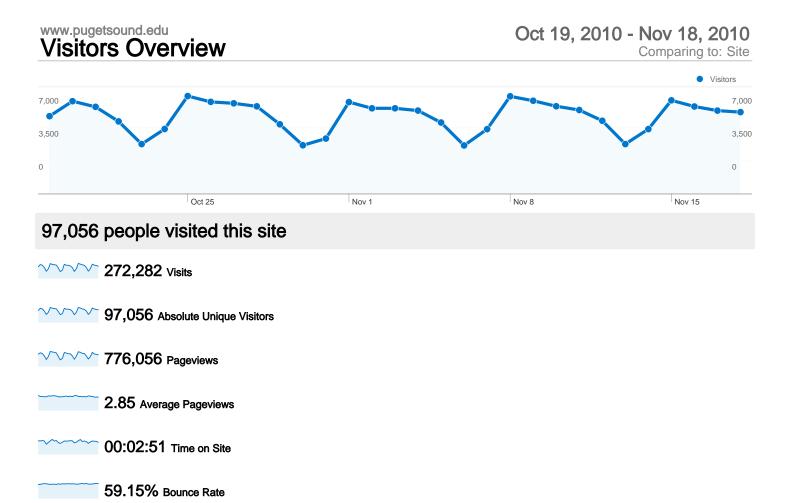

# 272,282 visits came from 161 countries/territories

| Visits<br>272,282<br>% of Site Total:<br>100.00% | Pages/Visit<br>2.85<br>Site Avg:<br>2.85 (0.00%) | Avg. Time on Site<br>00:02:51<br>Site Avg:<br>00:02:51 (0.00%) |             | % New Visits<br>28.10%<br>Site Avg:<br>28.09% (0.04%) | <b>59.15</b><br>Site Avg: | Bounce Rate<br>59.15%<br>Site Avg:<br>59.15% (0.00%) |  |
|--------------------------------------------------|--------------------------------------------------|----------------------------------------------------------------|-------------|-------------------------------------------------------|---------------------------|------------------------------------------------------|--|
| Country/Territory                                |                                                  | Visits                                                         | Pages/Visit | Avg. Time on<br>Site                                  | % New Visits              | Bounce Rate                                          |  |
| United States                                    |                                                  | 264,280                                                        | 2.86        | 00:02:52                                              | 26.92%                    | 59.08%                                               |  |
| Canada                                           |                                                  | 1,049                                                          | 2.80        | 00:01:59                                              | 76.45%                    | 55.67%                                               |  |
| United Kingdom                                   |                                                  | 696                                                            | 2.50        | 00:01:46                                              | 71.41%                    | 62.79%                                               |  |
| Germany                                          |                                                  | 499                                                            | 2.64        | 00:01:56                                              | 50.90%                    | 65.33%                                               |  |
| France                                           |                                                  | 339                                                            | 2.96        | 00:02:27                                              | 50.44%                    | 69.91%                                               |  |
| India                                            |                                                  | 323                                                            | 2.51        | 00:02:36                                              | 78.95%                    | 60.99%                                               |  |
| Mexico                                           |                                                  | 318                                                            | 2.28        | 00:01:48                                              | 53.46%                    | 69.81%                                               |  |
| Spain                                            |                                                  | 279                                                            | 2.15        | 00:01:19                                              | 77.78%                    | 64.52%                                               |  |
| Australia                                        |                                                  | 228                                                            | 2.54        | 00:01:45                                              | 77.63%                    | 64.04%                                               |  |

| Ecuador | 227 | 1.92 | 00:01:01 | 67.84% | 72.25%        |
|---------|-----|------|----------|--------|---------------|
|         |     |      |          |        | 1 - 10 of 161 |

776,056 Pageviews

**599,454** Unique Views