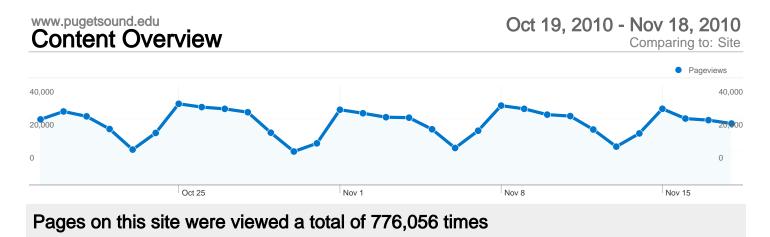

| Ecuador | 227 | 1.92 | 00:01:01 | 67.84% | 72.25%        |
|---------|-----|------|----------|--------|---------------|
|         |     |      |          |        | 1 - 10 of 161 |

776,056 Pageviews

**599,454** Unique Views