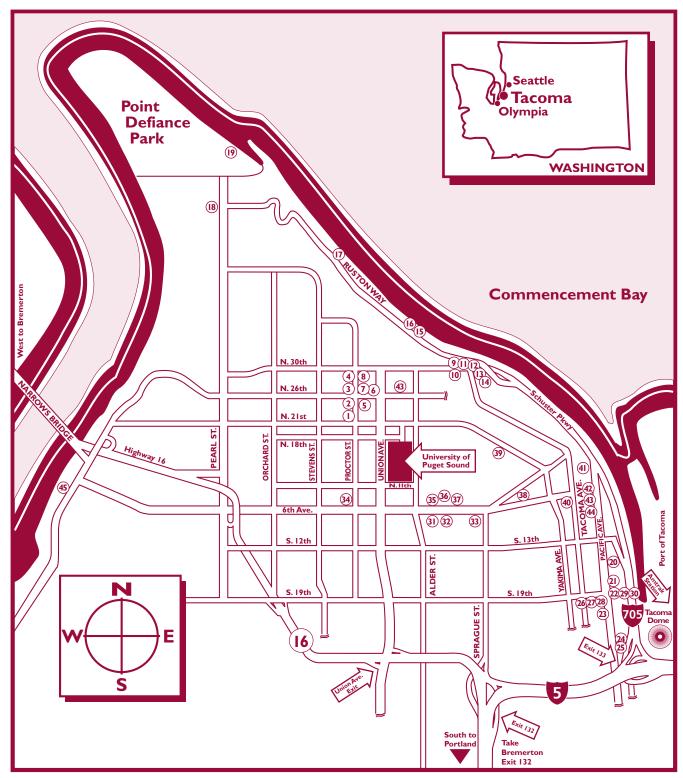

#### HOW TO GET HERE

Once you enter Tacoma, on I-5 (from the north or the south) take the Gig Harbor/Bremerton (Highway 16) Exit (#132). From Highway 16, take the Union Avenue exit. Take a right at the light at the end of the exit ramp, and travel north about 2 miles until you begin to see the campus on your right (North 12<sup>th</sup> Street. Continue until you reach North 18<sup>th</sup> Street. Turn right onto 18<sup>th</sup>. At the end of the street, turn right into the campus. Proceed to the stop sign and turn right again, entering the parking circle in front of Jones Hall.

## ALTERNATE ROUTES

- Alternate Route from downtown Tacoma: Come up South 9th or 11th from downtown to Union Ave. Turn right onto Union and travel north... (continue as directed above).
- Alternate Route (advisable during afternoon rush hour during the week): take the Tacoma City Center Exit (I-705) from I-5. From I-705 take the Schuster Parkway exit and stay on Schuster along the water until the 30<sup>th</sup> St. exit. Turn left on 30<sup>th</sup>. Go up 30<sup>th</sup> to Union Ave. Turn left on Union. Go to North 18<sup>th</sup> and turn left again. (Follow above directions from here.)

## North Tacoma Points of Interest

## **Proctor District**

- 1. Metropolitan Market
- 2. May's Vietnamese Restaurant
- 3. Starbucks Coffee
- 4. La Fondita Mexican Restaurant
- 5. Europa Bistro
- 6. Pomodoro
- 7. Blue Mouse Theatre
- 8. Old House Cafe

## Old Town

- 9. Trattoria Grazie
- 10. Tully's Coffee
- 11. The Spar Coffee Bar

- 12. The Spar
- 13. Starbucks Coffee
- 14. Café Divino

#### Waterfront

- 15. Ram Big Horn Brewing Company
- 16. C. I. Shenanigans
- 17. Lobster Shop
- 18. Antique Sandwich Co.
- 19. Anthony's at Pt. Defiance

## Downtown

- 20. Tacoma Art Museum
- 21. Union Station/Federal Courthouse

- 22. Wash. State History Museum
- 23. Harmon Restaurant and Brewery
- 24. El Gaucho
- 25. The Melting Pot
- 26. The Swiss
- 27. The Old Spaghetti Factory
- 28. Rock Pasta Brick Oven Pizza
- 29. Bridge of Glass
- 30. Museum of Glass

## 6th Ave District

- 31. Primo Grill
- 32. Shakabrah Java
- 33. MSM Grocery & Deli

- 34. Sushi Tama
- 35. Jazzbones
- 36. Engine House No. 9 Restaurant & Brewery
- 37. Gateway to India
- 38. It's Greek to Me

## Other

- 39. Tacoma Little Theatre
- 40. Grand Cinema
- 41. Over the Moon Café
- 42. Pantages Theatre
- 43. Tully's Coffee
- 44. Rialto Theatre
- 45. Steamer's Seafood Café