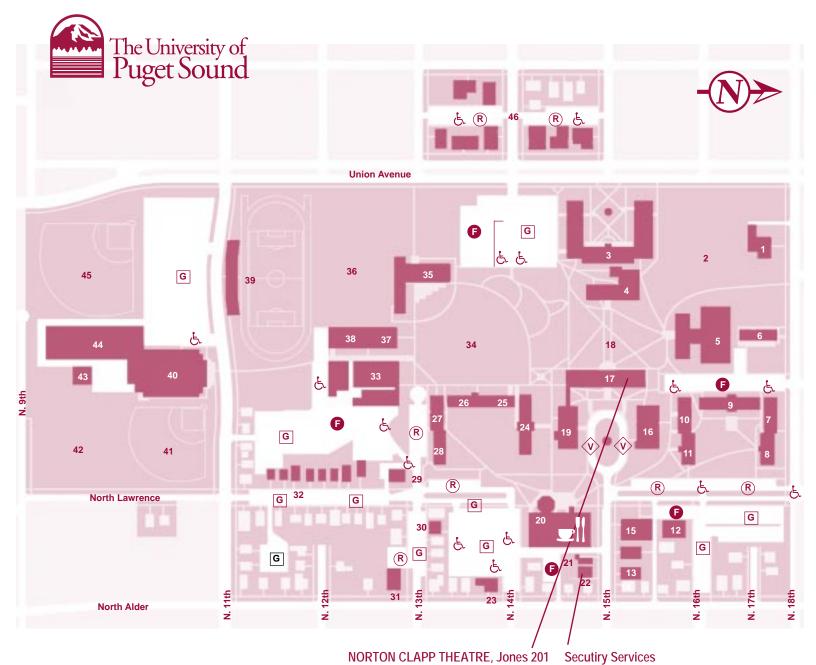

Jones Hall (Bldg. #17 on the campus map) is located at the top of the parking circle and is roughly opposite Wheelock Student Center, which is just southeast of the circle. The Theater Offices are on the first floor of Jones Hall (Jones 101). The Norton Clapp Theater is located on the second floor of Jones Hall (north end).

## WHERE TO PARK

The circle is reserved for guest parking. If this area is full, you may park in General Parking (G) lots as indicated on the campus map and posted signage.

## HANDICAP ACCESSIBILITY

Handicap parking and building accessibility is illustrated on the campus map. Wheelchair access in Jones Hall is through the east door (facing the circle), basement level. The elevator is located on the north end of the building.

#### **Buildings and Facilities**

- 2 Alcorn Arboretum
- Anderson/Langdon Residence Hall
- 39 Baker Stadium/Peyton Field ▼
- 45 Baseball Diamond
- Ceramics Building **A**� 12
- Collins Memorial Library \*
- 23 Communications Office ▼❖
- 30 Community Involvement Action Center
- **A** &
  - 21 Copy Center
- East Athletic Field
- Fieldhouse/Pamplin Sports Center ▲❖ 40
- Harrington Residence Hall
- Howarth Hall ▼❖

# THEATRE ARTS DEPARTMENT, Jones 101

- 29 Human Resources ▲❖
- 17 Jones Hall ▲❖
- 18 Karlan Quad
- Kilworth Chapel ▲❖ 6
- 15 Kittredge Gallery ▼❖
- 31 Langlow House
- Language and Theme Houses 32
- 36 Lower Baker Field
- 16 McIntyre Hall ▲❖
- Music Building/Concert Hall ▲❖ 4
- 26 Phibbs Residence Hall A&
- President's House ▼❖
- Regester Residence Hall 27
- Schiff Residence Hall ▼❖

#### Security Services ▼ (3206 N. 15th)

- 28 Seward Residence Hall
- 11 Smith Residence Hall ▼❖
- Softball Field 41
- 33 South Hall
- 13 Student Development V
- Student Diversity Center ▼ 14
- Tennis Pavillion ▲ 44
- Thompson Hall **▼**❖ 3
- 34 Todd Field
- 25 Todd Residence Hall ▲❖
- 24 Trimble Residence Hall
- 46 Union Avenue Residences
- 10 University Residence Hall
- Volleyball Courts 43
- Wallace Pool ▼❖
- 37 Warner Gymnasium ▼❖
- 20 Wheelock Student Center (WSC) ▲❖
- Wyatt Hall ▲❖

#### **LEGEND**

- entrance(s) and all or most floors wheelchair accessible
- entrance(s) and one level wheelchair accessible
- men's and women's restrooms wheelchair accessible
- Ġ parking space for persons with disabilities
- faculty/staff parking
- general parking

visitor parking