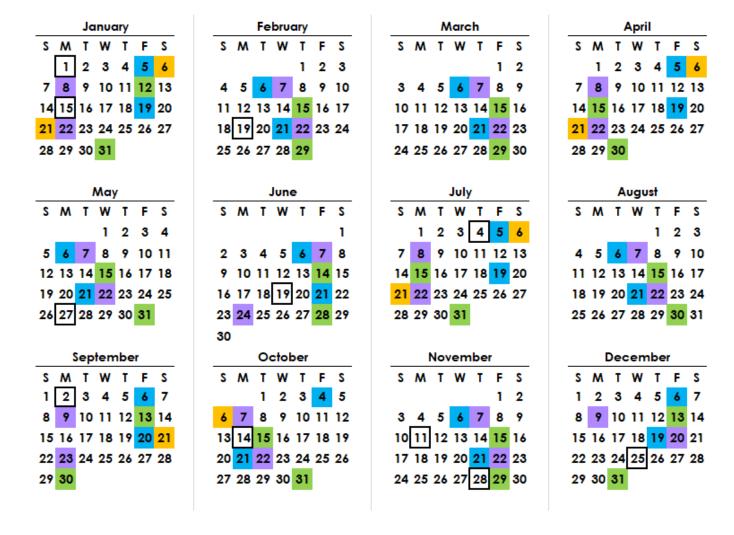

## 2024 Payroll Calendar

## Timecard Submission, Approval and Pay Dates

Indicates Federal Reserve Holiday

Student and Staff Timesheet Submission \*

Weekend Student and Staff Timesheet Submission \*\*

Supervisor Timesheet Approval

Payday

Pay period cycles close the  $6^{th}$  and  $21^{st}$  of each month. Student and staff timesheet submissions should generally be completed on these dates.

## When the 6th or the 21st falls on a weekend:

- \* Students and staff members regularly working Monday through Friday should submit reported time the Friday before the pay period close.
- \*\* Students and staff members working weekend shifts should submit reported time on the designated "Weekend Student and Staff Timecard Submission" date.