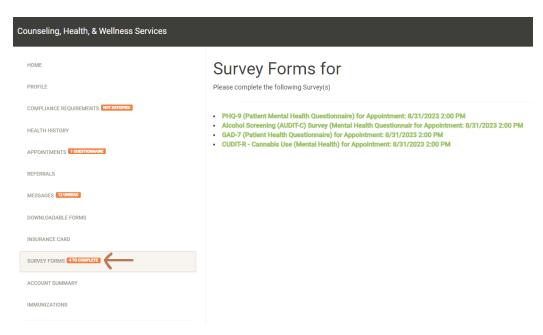

Once you arrive for your appointment and check in, **four surveys** will be sent to your communication portal. When you log in to your communication portal, select **SURVEY FORMS** on the left hand side.