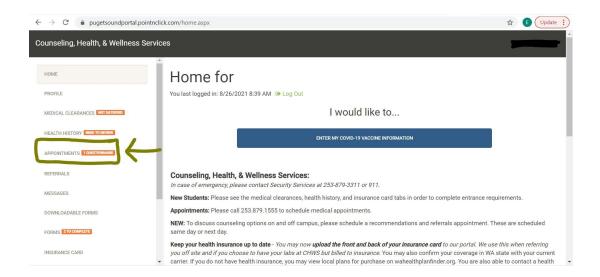

The R&R Form can be found in your CHWS Communication Portal, which is located on your Okta homepage.

Once you log in to your CHWS Communication Portal, you will see a menu list on the left hand side of your screen. Click on the **Appointments** tab.