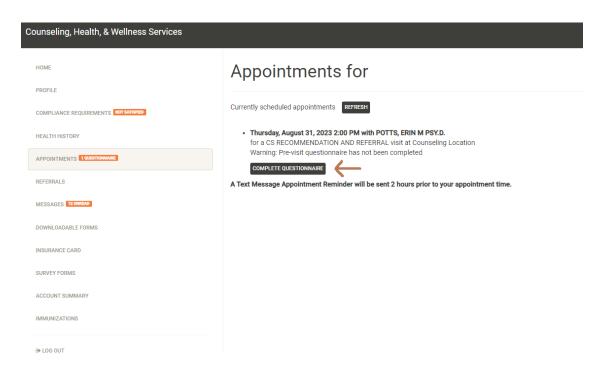

Once in the **Appointments** tab, you will see a link to **COMPLETE QUESTIONNAIRE.** Once you click on this, the R&R form will populate on your screen and you will be able to fill it out and submit it.