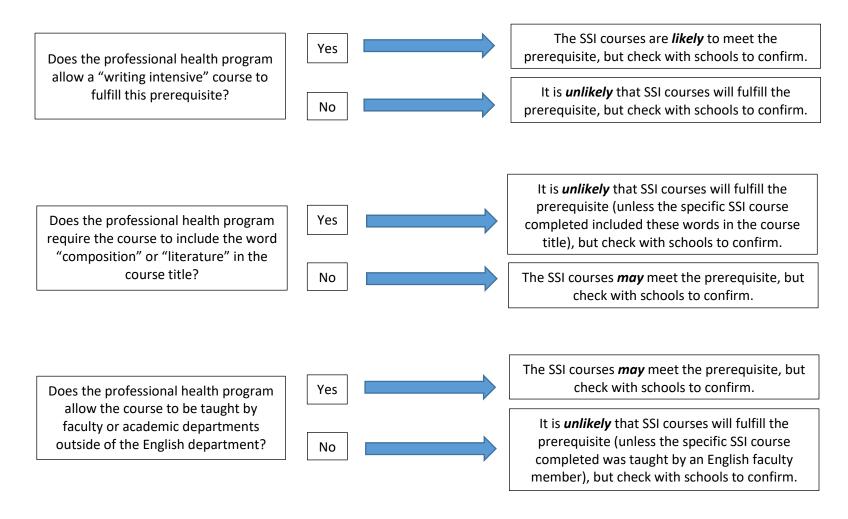

## **English Course Prerequisite & SSI Courses**

Revised: 8/18/2023

Many professional health programs require one or more English/Composition prerequisite courses. Applicants often ask if their SSI course(s) will fulfill this type of requirement. The following information may help in interpreting English/Composition prerequisites as they relate to SSI courses completed at the University of Puget Sound.

<sup>\*</sup>Important Note: Applicants should not rely on this information to confirm prerequisites for any professional health programs. Applicants are advised to confirm prerequisites directly with each program to which they are applying.